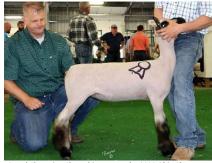

these females.

985-Yearling Ewe Stout, heavy muscled from very productive blood lines.

**986-Yearling Ewe** All are very young, very tight-line breeding program, productive, easy keepers.

### **KENYON BUCKLAND**

1187 - Kenyon Buckland 782 South 200 East-Huntington, IN 46750 260-358-6404 blbuckland12@yahoo.com

### 987-January Ram Lamb KJB 2301 RR NN-FF

B: 01/02/2023 Single S: KJB 2206 RR FF M470106 D: CLSF 2179 NN RR M466906 This lamb is very light colored with short thin ears. He is shallow chested, straight topped, and thick butted. Very attractive from the side. He is RR NN FF

#### 988-Yearling Ewe KJB 2242 RR NN-FF --- M469177

B: 03/02/2022 Twin S: CL5F 1894 NN RR KABOOM M461256 D: KJB 1922 NN RR M462550 This ewe is very thick topped with excellent breed type. She is RR NN FF.



Grand Champion Shropshire Ewe at the 2022 Ohio Showcase Sale sold from Illinois to Illinois for \$3,000.

### FLEENER LIVESTOCK

160 - Tim & Sarah Fleener 273 South Mountain Rd-Robesonia, PA 19551 (717) 413-5181 - (610) 589-2588 fleenerlivestock@gmail.com

989-Fall Ram Lamb

990-January Ram Lamb

991-Fall Ewe Lamb

992-Late January Ewe Lamb 1/16-1/31

### STEP AHEAD SHROPS

1234 - Stacy Grohmann 994 Step Rd-Gilson, IL 64136 309/371-4260 s\_jo6@hotmail.com Stepaheadfarm.weebly.com

### 993-Yearling Ewe

Step Ahead 253 --- M469344 B: 02/28/2022 Twin S: Step Ahead 2859 D: Step Ahead 2721 Real pretty Shropshire ewe. 2859 was the sire of the 2021 overall futurity winner shown by Emily Stevens.

### 994-Fall Ewe Lamb

Step Ahead 263 RR NN-FF ---B: 10/05/2022 Twin S: Fritz 1902 D: Mrozinski 20-