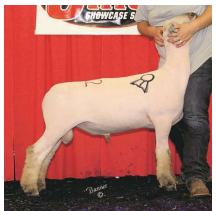

side of the pedigree. Be sure to check this ewe lamb out. She is possibly the best female we have brought to a live sale.

## 792-February Ewe Lamb

Parker Farms 2319 \_R-EDF --- pending B: 02/19/2023 Twin

S: Rocket Man Parker Farms 2205 FF2106 D: Hired Hand 6095ET BB6598

Here is an interesting genetic piece that has proven itself to work. Rocket Man is the 2022 full brother to Burn Notice, Eradicator, and Jude's February show ewes in '21 and '22. Hired Hand 6095 has consistently produced top end wethers averaging \$2,000. 6095 raised a buck lamb (Afterburner) in 2021; sired by Burn Notice, that went on to be the Supreme Champion Ram at the 2021 Kentucky State Fair. Afterburner is now at stud at Bechman Family Southdowns. This is your opportunity to own a genetic sister to Afterburner.



Grand Champion Southdown Ram sold for \$1,200 from Ohio to Tennessee at the 2022 Ohio Showcase Sale.

#### **AVERY & CARSON SHOFFNER**

1165 - Avery & Carson Shoffner 10444 St. Rt. 274-Anna, OH 45302 937/658-3119 brandtfarms@hotmail.com

793-Yearling Ewe Brandt 10261 \_R-EDF --- FF4437 B: 03/02/2022 Twin S: Rinker 1601 BB4682 D: Brandt 9147 Sg DD7341 This is a ewe that should make a a good brood ewe. Don't pass her up . Her mother has raised 8 lambs in 3 lambings .Will have both ewes fully tested .

#### 794-Fall Ewe Lamb Late Shoffner 10307 \_R-EDF --- Pending B: 12/17/2022

b: 12717/2022
 Shoffner 1-161 Blue EE6949
 D: Brandt 9145 DD7339
 A very young fall lamb that certainly has style and balance.
 In the Ohio Jackpot shows she will show as a Winter Lamb.
 Her twin brother will be in